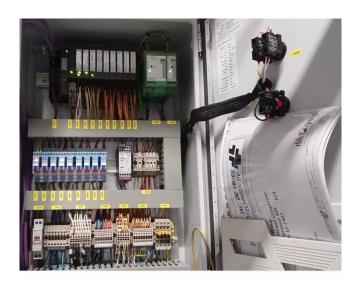

#### Used Sabroe SAB 202 LM MK3

Used, well maintained JCI Sabroe SAB 202 LM mk3 screw refrigeration package. Compressor (Serial -111939RN) . Consisting of all necessary components (see all pictures attached). Our capacity table is based on NH3. For all the other specs, see the picture of the manufacturer model plate or the attached pdf file (if available). \*Why choose for HOSBV? Were not only the largest used refrigeration specialist in Europe, but also, we deliver all equipment including an extensive test, warranty and industrial cleaning. \*Optional we can also perform a new paint job and arrange the logistics.