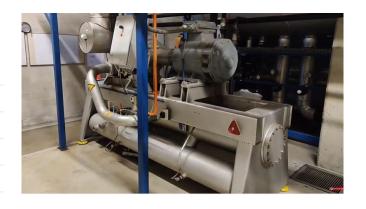

#### Used Sabroe SAB 202 LM MK3

Used, well maintained JCI Sabroe SAB 202 LM mk3 screw refrigeration package. Compressor (Serial -111939RN) . Consisting of all necessary components (see all pictures attached). Our capacity table is based on NH3. For all the other specs, see the picture of the manufacturer model plate or the attached pdf file (if available). \*Why choose for HOSBV? Were not only the largest used refrigeration specialist in Europe, but also, we deliver all equipment including an extensive test, warranty and industrial cleaning. \*Optional we can also perform a new paint job and arrange the logistics.