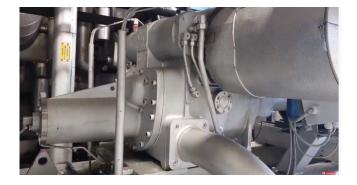

#### Used Sabroe SAB 202 LM MK3

Used, well maintained JCI Sabroe SAB 202 LM mk3 screw refrigeration package. Compressor (Serial -111939RN) . Consisting of all necessary components (see all pictures attached). Our capacity table is based on NH3. For all the other specs, see the picture of the manufacturer model plate or the attached pdf file (if available). \*Why choose for HOSBV? Were not only the largest used refrigeration specialist in Europe, but also, we deliver all equipment including an extensive test, warranty and industrial cleaning. \*Optional we can also perform a new paint job and arrange the logistics.