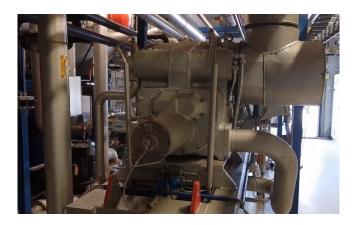

#### Used Sabroe SAB 202 LM MK3

Used, well maintained JCI Sabroe SAB 202 LM mk3 screw refrigeration package. Compressor (Serial -111939RN) . Consisting of all necessary components (see all pictures attached). Our capacity table is based on NH3. For all the other specs, see the picture of the manufacturer model plate or the attached pdf file (if available). \*Why choose for HOSBV? Were not only the largest used refrigeration specialist in Europe, but also, we deliver all equipment including an extensive test, warranty and industrial cleaning. \*Optional we can also perform a new paint job and arrange the logistics.