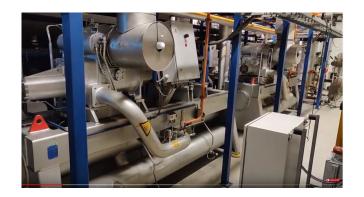

#### Used Sabroe SAB 202 LM MK3

Used, well maintained JCI Sabroe SAB 202 LM mk3 screw refrigeration package. Compressor (Serial -111939RN) . Consisting of all necessary components (see all pictures attached). Our capacity table is based on NH3. For all the other specs, see the picture of the manufacturer model plate or the attached pdf file (if available). \*Why choose for HOSBV? Were not only the largest used refrigeration specialist in Europe, but also, we deliver all equipment including an extensive test, warranty and industrial cleaning. \*Optional we can also perform a new paint job and arrange the logistics.