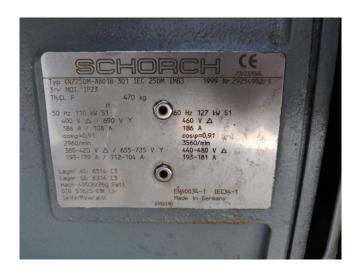

#### Used Sabroe SAB 202 LM MK3

Used, well maintained JCI Sabroe SAB 202 LM mk3 screw refrigeration package. Compressor (Serial -111939RN) . Consisting of all necessary components (see all pictures attached). Our capacity table is based on NH3. For all the other specs, see the picture of the manufacturer model plate or the attached pdf file (if available). \*Why choose for HOSBV? Were not only the largest used refrigeration specialist in Europe, but also, we deliver all equipment including an extensive test, warranty and industrial cleaning. \*Optional we can also perform a new paint job and arrange the logistics.