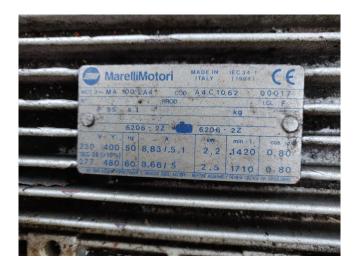

## **Specifications**

| Brand               | Sabroe              |
|---------------------|---------------------|
| Туре                | SAB 202 LM MK3      |
| Refrigerant         | NH 3 (ammonia)      |
| kW at -10°C/+40°C   | 963,7               |
| kW at -20°C/+40°C   | 625,2               |
| kW at -30°C/+40°C   | 384,5               |
| kW at -40°C/+40°C   | 219,1               |
| Electromotor Specs  | 110                 |
| On steel base frame | ✓                   |
| Remarks             | Year of Build: 2007 |
| Package / Rack      | ✓                   |
| Sizes               | 3300x1700x2150 mm   |
|                     | (LxWxH)             |
| Stock               | 1                   |

#### Used Sabroe SAB 202 LM MK3

Used, well maintained JCI Sabroe SAB 202 LM mk3 screw refrigeration package. Compressor (Serial -111939RN) . Consisting of all necessary components (see all pictures attached). Our capacity table is based on NH3. For all the other specs, see the picture of the manufacturer model plate or the attached pdf file (if available). \*Why choose for HOSBV? Were not only the largest used refrigeration specialist in Europe, but also, we deliver all equipment including an extensive test, warranty and industrial cleaning. \*Optional we can also perform a new paint job and arrange the logistics.