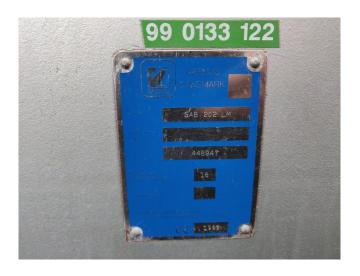

#### Used Sabroe SAB 202 LM MK3

Used, well maintained JCI Sabroe SAB 202 LM mk3 screw refrigeration package. Compressor (Serial -111939RN) . Consisting of all necessary components (see all pictures attached). Our capacity table is based on NH3. For all the other specs, see the picture of the manufacturer model plate or the attached pdf file (if available). \*Why choose for HOSBV? Were not only the largest used refrigeration specialist in Europe, but also, we deliver all equipment including an extensive test, warranty and industrial cleaning. \*Optional we can also perform a new paint job and arrange the logistics.