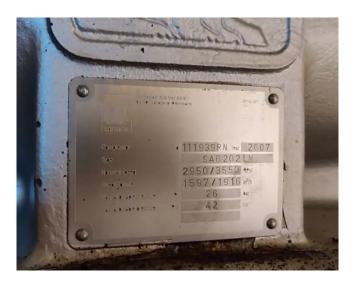

#### Used Sabroe SAB 202 LM MK3

Used, well maintained JCI Sabroe SAB 202 LM mk3 screw refrigeration package. Compressor (Serial -111939RN) . Consisting of all necessary components (see all pictures attached). Our capacity table is based on NH3. For all the other specs, see the picture of the manufacturer model plate or the attached pdf file (if available). \*Why choose for HOSBV? Were not only the largest used refrigeration specialist in Europe, but also, we deliver all equipment including an extensive test, warranty and industrial cleaning. \*Optional we can also perform a new paint job and arrange the logistics.